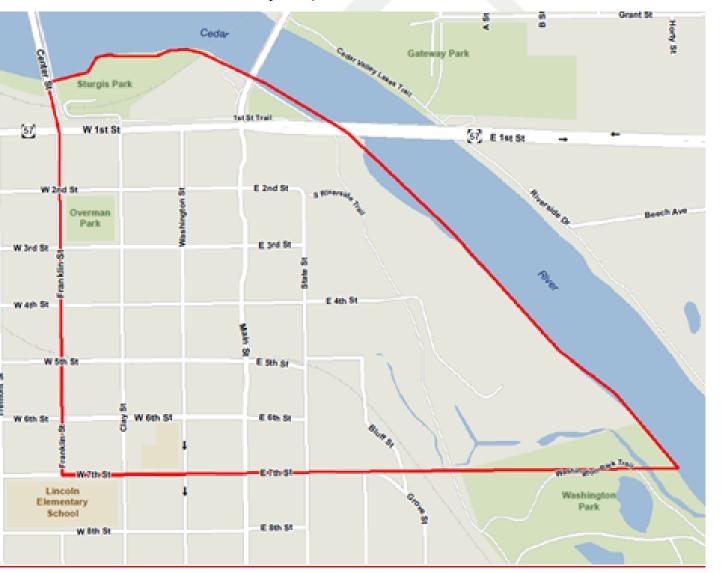

### Item 1.

Section 29-168: Central Business District Overlay Zoning:

- Existing residential buildings with up to seven units are exempted from the Planning & Zoning and City Council review process. Currently the overlay exempts only single unit homes in the district from the review process. With this amendment there are 9 other properties (7 duplexes, 1 four unit conversion, and 1 five-unit conversion) that would become exempt. All of these properties are on the outer edge of the overlay district. Staff, Community Main Street, and the stakeholders present at the July 25th, 2018 meeting agreed that it was unnecessary to make these individuals go through the Planning & Zoning Commission and City Council review process if they wished to make an improvement to their property. Any new residential dwellings proposed within the district will still be required to go through the review process.
- Allowing smaller front yard setbacks for new construction and improvements. Many older buildings in the district are already closer to the street then the current code allows, creating a more urban and walkable environment. To keep this character throughout the district it is being proposed that all new commercial buildings in any zoning district within the overlay will be built to the front and corner of lots with a minimum front setback of 0 and a maximum front setback of 10 feet. For residential buildings the minimum front yard setback is decreased from 25 feet to 10 feet. This will allow for more flexibility for development and allow smaller lots to be better utilized. For commercial buildings this change also encourages parking to be placed behind a building to further promote walkability in the district.
- Adding building composition regulations. The proposed language of this section
  considers how a new building is physically composed. These proposed amendments
  are what City Staff and CMS have already been holding developers accountable for
  but have never been clearly outlined in the code. In order for the code to be more
  objective it was agreed to include language specific to these best practices of building
  composition. These amendments include:
  - The use of vertical breaks or bays in order to break up long building walls. This can be done in multiple ways, including the grouping of windows or breaks in the wall plane.
  - To avoid flat, continuous, and overly long upper floor facades, the maximum length of a wall plane of the façade is 60 feet. Articulation between continuous upper floor façade sections shall be accomplished by recessing the façade 1 foot minimum for a distance of at least 10 feet. At their July 25, 2018 meeting the Planning and Zoning Commission requested that the minimum requirement for the wall recession be changed from two feet to one foot.
  - Standards that will require or encourage elements that provide visual interest and emphasize the storefront.
  - Implementing a 14-foot minimum first floor commercial floor height. This is a best practice that has been shown to not only make commercial spaces more competitive but also protect and encourage a variety of commercial uses being able to utilize a space.
- Adding window and transparency requirements. These changes promote transparent
  windows at the pedestrian level of a storefront to invite views into the interior of the
  store. This is a common best practice that is necessary for a pedestrian-friendly
  shopping environment.

Yard, required means that portion of the front yard, side yard and rear yard as established by the setback requirements of the zoning district or of this chapter. It must be maintained in open, unobstructed space as measured from the property line to the required setback line except for allowable yard encroachments as outlined in section 29-83. If the building structure is located at the required setback line, then the setback distance shall be measured from the property line to the foundation of the structure. Refer to Figure 1.

# Proposed Change: Setback