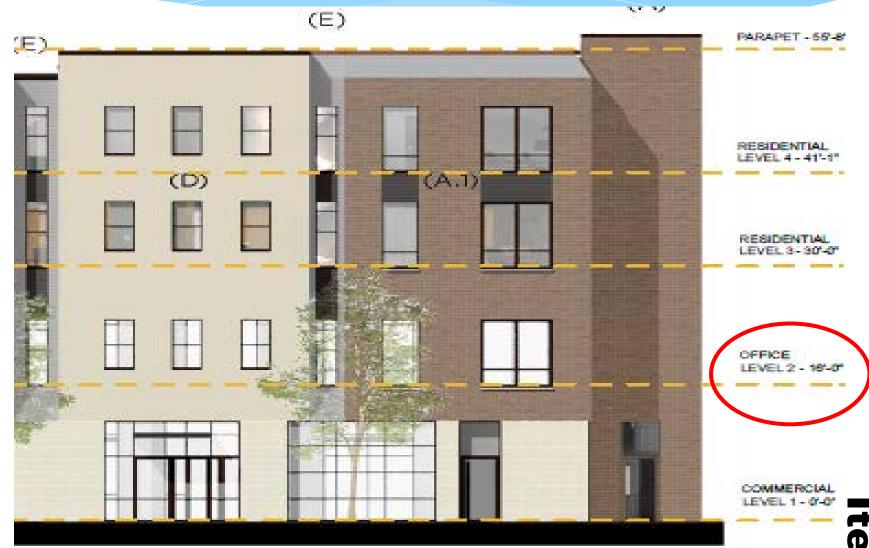

### (4) Building Composition (See Figure 2):

- (i) To create visual interest and visually break up long building walls, facades on buildings greater than 50 feet in length shall be divided vertically into bays. Façade bays shall be a minimum of 20 feet wide and a maximum 40 feet wide. The bays shall be distinctive but tied visually together by a rhythm of repeating vertical elements, such as window groupings, pilasters, window bays, balconies, changes in building materials and textures, and/or by varying the wall plane of the façade.
- (ii) To avoid flat, continuous, and overly long upper floor facades, the maximum length of a wall plane of the façade is 60 feet. Articulation between continuous upper floor façade sections shall be accomplished by recessing the façade 1 foot minimum for a distance of at least 10 feet. This recessed section would count as a façade bay per paragraph (i), even if the width is less than 20 feet.
- (iii) Storefronts in mixed-use buildings shall be distinguished from the upper floors by a horizontal element, such as a cornice, band board, or soldier course to create a distinctive base to the building.
- (iv) For all mixed-use and commercial buildings, the minimum ground floor, floor-to structural ceiling height is 14 feet.