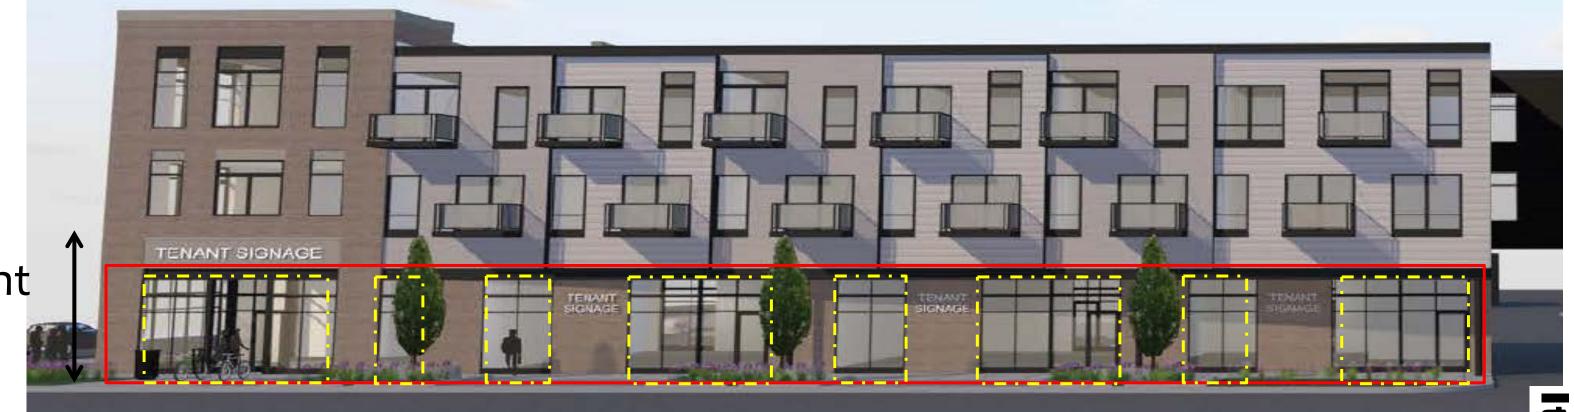

o this ordinance (said attachment is not set out at length herein, but is on file in the office of the city clerk).



Figure 1 - CBD boundary map

# Proposed Changes: Applicability

All new and substantially improved structures within the overlay

### Exemptions:

- Single-unit and multi-unit dwellings containing less than 7 units
- Routine repair or replacement
- Emergency repairs

# Proposed Change: Setback





# Proposed Change: Setback



# Changes: Building Composition



# Changes: Building Composition





## Changes: Building Composition





200 W 1st Street

River Place MU<sub>2</sub>

Façade

Storefront



## Changes: Windows

Clear and transparent windows invite views into the interior of the store





## Changes: Windows and Transparency



Storefront

### Meets standards



Storefront

200 W 1st Street

Council Committee 8-6-18

## Changes: Materials and Texture



Facade

## Changes: Materials and Texture

## Does not meet standards



200 W 1st Street

## Changes: Color Examples



Earth tone examples



Neutral tone examples

Other color Examples:



# Item 1

# Changes: Building Entry

Focus: safe, accessible, and pedestrian friendly



## Changes: Signage

## Highlights:

- Blade signs smaller projecting signs
- Window signs and film keep windows transparent
- Wall signs from 33% to 10%

# Code changes: Exceptions



**-4**6

- June 26<sup>th</sup> Meeting with Downtown Stakeholders
- July 25<sup>th</sup> P&Z public hearing and vote
- August 6<sup>th</sup> Committee of the Whole
- August 20<sup>th</sup> City Council sets public hearing
- September 3<su