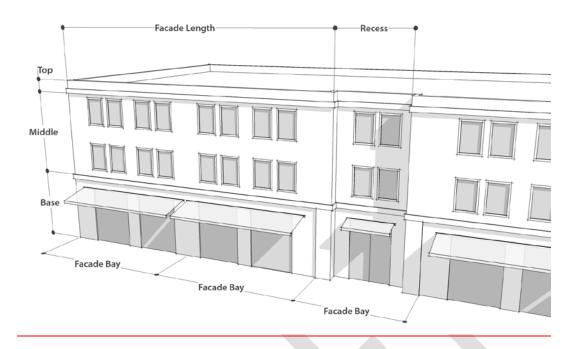

### (4) Building Composition (See Figure 2):

- (i) To create visual interest and visually break up long building walls, facades on buildings greater than 50 feet in length shall be divided vertically into bays. Façade bays shall be a minimum of 20 feet wide and a maximum 40 feet wide. The bays shall be distinctive but tied visually together by a rhythm of repeating vertical elements, such as window groupings, pilasters, window bays, balconies, changes in building materials and textures, and/or by varying the wall plane of the façade.
- (ii) To avoid flat, continuous, and overly long upper floor facades, the maximum length of a wall plane of the façade is 60 feet. Articulation between continuous upper floor façade sections shall be accomplished by recessing the façade 1 foot minimum for a distance of at least 10 feet. This recessed section would count as a façade bay per paragraph (i), even if the width is less than 20 feet.
- (iii) Storefronts in mixed-use buildings shall be distinguished from the upper floors by a horizontal element, such as a cornice, band board, or soldier course to create a distinctive base to the building.
- (iv) For all mixed-use and commercial buildings, the minimum ground floor, floor-to structural ceiling height is 14 feet.

Figure 2 – Building composition example

(5) Windows and *Transparency*: The size, proportion, and type of windows need to be compatible with existing neighboring buildings. For storefronts, the following standards shall apply: