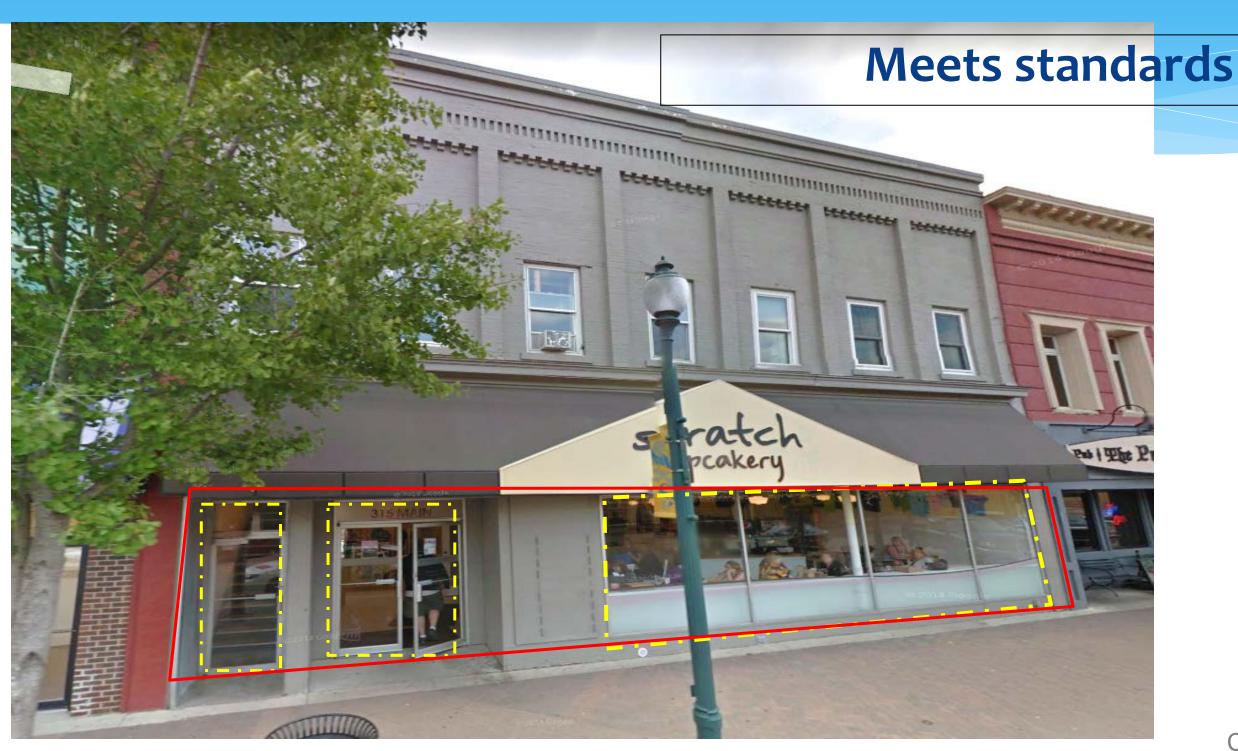

legally described on Attachment A to this ordinance (said attachment is not set out at length herein, but is on file in the office of the city clerk).



Figure 1 - CBD boundary map

# Proposed Changes: Applicability

All new and substantially improved structures within the overlay

### Exemptions:

- Single-unit and multi-unit dwellings containing less than 7 units
- Routine repair or replacement
- Emergency repairs

# Proposed Change: Setback





# Proposed Change: Setback



# Changes: Building Composition



# Changes: Building Composition





## Changes: Building Composition





200 W 1st Street

River Place MU<sub>2</sub>

Façade

Storefront



## Changes: Windows

Clear and transparent windows invite views into the interior of the store





## Changes: Windows and Transparency



Storefront

### Meets standards



Storefront

200 W 1st Street

Council Committee 8-6-18

## Changes: Materials and Texture



Facade

## Changes: Materials and Texture

## Does not meet standards



200 W 1st Street

## Changes: Color Examples



Earth tone examples



Neutral tone examples

Other color Examples:



# Item 1

# Changes: Building Entry

Focus: safe, accessible, and pedestrian friendly



## Changes: Signage

## Highlights:

- Blade signs smaller projecting signs
- Window signs and film keep windows transparent
- Wall signs from 33% to 10%

# Code changes: Exceptions



**-4**6

- June 26<sup>th</sup> Meeting with Downtown Stakeholders
- July 25<sup>th</sup> P&Z public hearing and vote
- August 6<sup>th</sup> Committee of the Whole
- August 20<sup>th</sup> City Council s