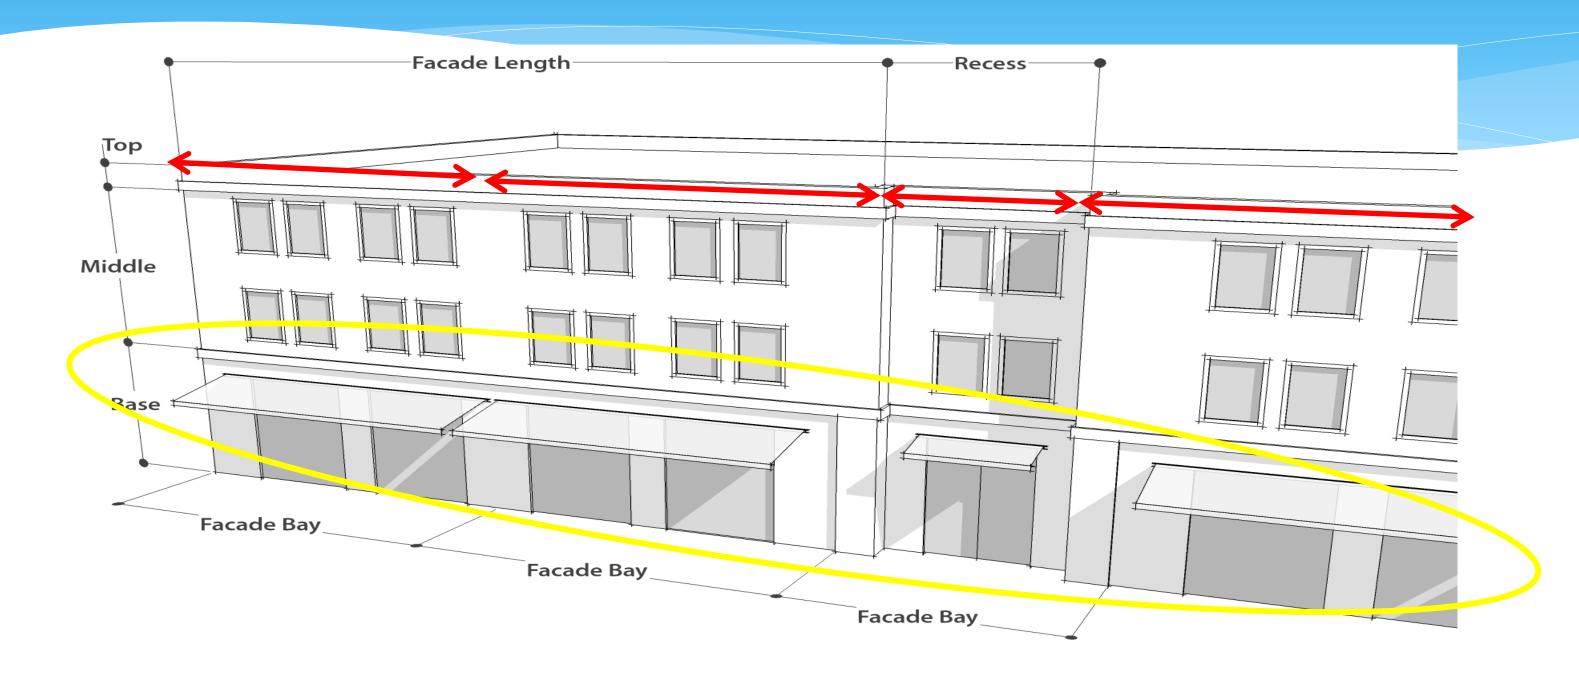

### (4) Building Composition (See Figure 2):

- (i) To create visual interest and visually break up long building walls, facades on buildings greater than 50 feet in length shall be divided vertically into bays. Façade bays shall be a minimum of 20 feet wide and a maximum 40 feet wide. The bays shall be distinctive but tied visually together by a rhythm of repeating vertical elements, such as window groupings, pilasters, window bays, balconies, changes in building materials and textures, and/or by varying the wall plane of the façade.
- (ii) To avoid flat, continuous, and overly long upper floor facades, the maximum length of a wall plane of the façade is 60 feet. Articulation between continuous upper floor façade sections shall be accomplished by recessing the façade 1 foot minimum for a distance of at least 10 feet. This recessed section would count as a façade bay per paragraph (i), even if the width is less than 20 feet.
- (iii) Storefronts in mixed-use buildings shall be distinguished from the upper floors by a horizontal element, such as a cornice, band board, or soldier course to create a distinctive base to the building.
- (iv) For all mixed-use and commercial buildings, the minimum ground floor, floor-to structural ceiling height is 14 feet.

Figure 2 – Building composition example

(5) Windows and *Transparency*: The size, proportion, and type of windows need to be compatible with existing neighboring buildings. For storefronts, the following standards shall apply:

# Changes: Building Composition