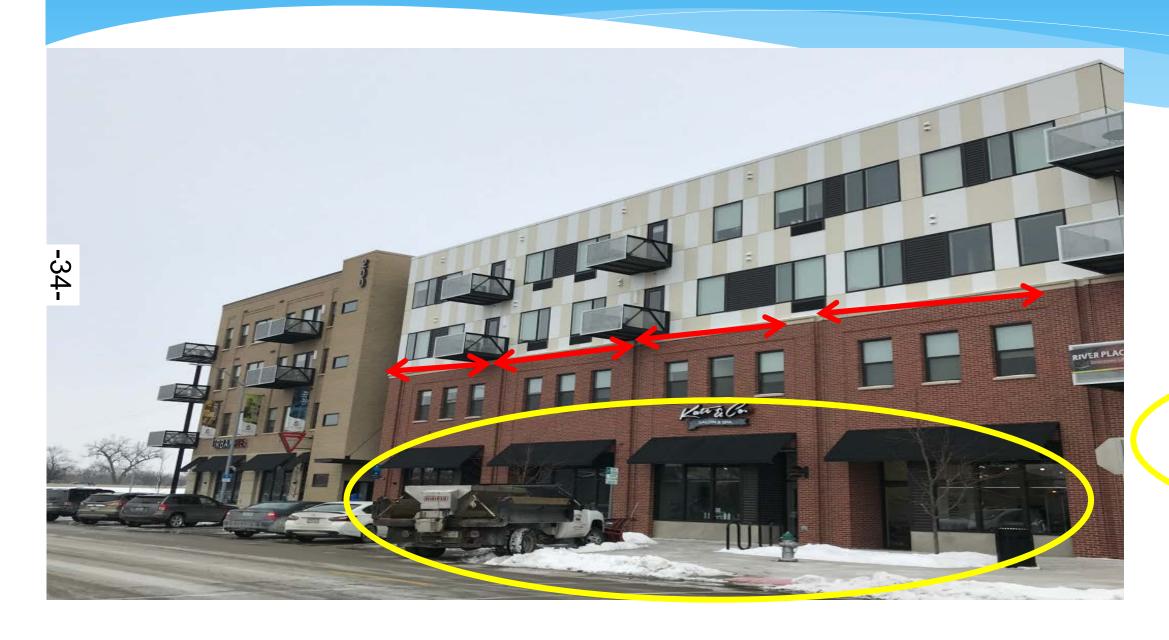

### (4) Building Composition (See Figure 2):

- (i) To create visual interest and visually break up long building walls, facades on buildings greater than 50 feet in length shall be divided vertically into bays. Façade bays shall be a minimum of 20 feet wide and a maximum 40 feet wide. The bays shall be distinctive but tied visually together by a rhythm of repeating vertical elements, such as window groupings, pilasters, window bays, balconies, changes in building materials and textures, and/or by varying the wall plane of the façade.
- (ii) To avoid flat, continuous, and overly long upper floor facades, the maximum length of a wall plane of the façade is 60 feet. Articulation between continuous upper floor façade sections shall be accomplished by recessing the façade 1 foot minimum for a distance of at least 10 feet. This recessed section would count as a façade bay per paragraph (i), even if the width is less than 20 feet.
- (iii) Storefronts in mixed-use buildings shall be distinguished from the upper floors by a horizontal element, such as a cornice, band board, or soldier course to create a distinctive base to the building.
- (iv) For all mixed-use and commercial buildings, the minimum ground floor, floor-to structural ceiling height is 14 feet.

## Changes: Building Composition

200 W 1st Street

River Place MU<sub>2</sub>

Façade

Storefront