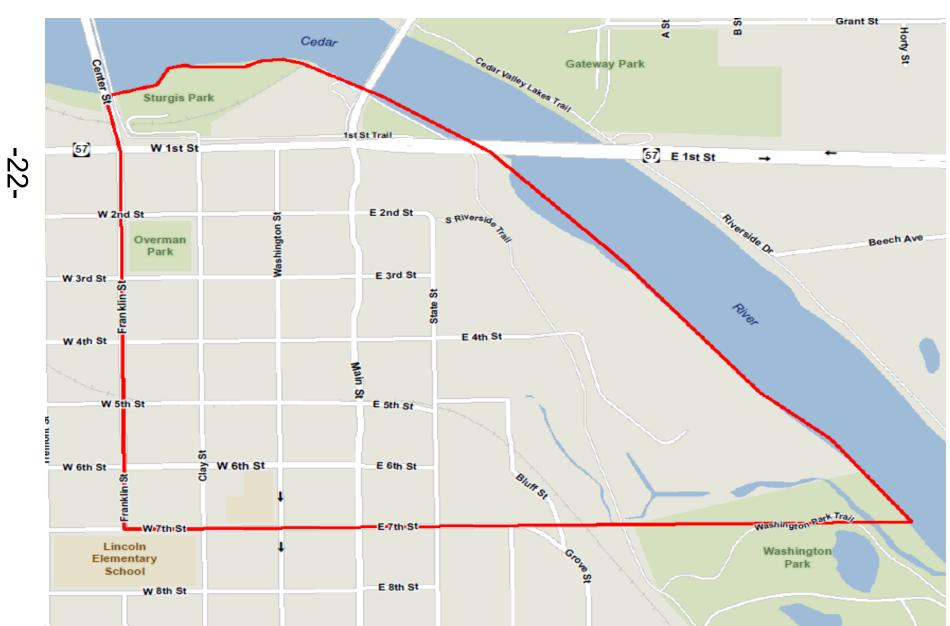

- (a) Purpose and intent. The purpose of the CBD, central business district overlay zoning district (hereinafter the "overlay district") is to provide guidance for future development in the specified area and to encourage continued successful business development in the downtown Cedar Falls area, particularly in the Main Street Parkade retail and service business area extending from First Street to Sixth Street. However, the overlay district may be extended over other nearby downtown areas. The overlay district is intended to allow land uses and to encourage appropriate building design standards in a manner that complements and strengthens the downtown retail and service business sector. Originally developed as a compact, multi-functional, walkable environment, the overlay is intended to support pedestrian access and use. The provisions of this section shall apply in addition to any other zoning district regulations and requirements in which the land may be classified. In case of conflict, the more specific standard shall apply.
- (b) Boundaries. The CBD, commercial central business district overlay zoning district boundaries are generally outlined in the image below. The legal description and official zoning map of the overlay legally described on Attachment A to this ordinance (said attachment is not set out at length herein, but is on file in the office of the city clerk).

Figure 1 – CBD boundary map

Sec. 29-168. - CBD, Central business district overlay zoning district.

- (a) Purpose and intent. The purpose of the CBD, central business district overlay zoning district (hereinafter the "overlay district") is to provide guidance for future development in the specified area and to encourage continued successful business development in the downtown Cedar Falls area, particularly in the Main Street Parkade retail and service business area extending from First Street to Sixth Street. However, the overlay district may be extended over other nearby downtown areas. The overlay district is intended to allow land uses and to encourage appropriate building design standards in a manner that complements and strengthens the downtown retail and service business sector. Originally developed as a compact, multi-functional, walkable environment, the overlay is intended to support pedestrian access and use. The provisions of this section shall apply in addition to any other zoning district regulations and requirements in which the land may be classified. In case of conflict, the more specific standard shall apply.
- (b) Boundaries. The CBD, commercial central business district overlay zoning district boundaries are generally outlined in the image below. The legal description and official zoning map of the overlay legally described on Attachment A to this ordinance (said attachment is not set out at length herein, but is on file in the office of the city clerk).

Figure 1 - CBD boundary map