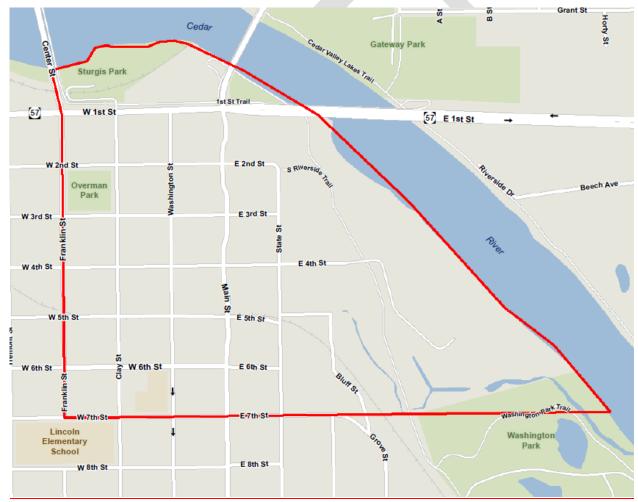

- (a) Purpose and intent. The purpose of the CBD, central business district overlay zoning district (hereinafter the "overlay district") is to provide guidance for future development in the specified area and to encourage continued successful business development in the downtown Cedar Falls area, particularly in the Main Street Parkade retail and service business area extending from First Street to Sixth Street. However, the overlay district may be extended over other nearby downtown areas. The overlay district is intended to allow land uses and to encourage appropriate building design standards in a manner that complements and strengthens the downtown retail and service business sector. Originally developed as a compact, multi-functional, walkable environment, the overlay is intended to support pedestrian access and use. The provisions of this section shall apply in addition to any other zoning district regulations and requirements in which the land may be classified. In case of conflict, the more specific standard shall apply.
- (b) Boundaries. The CBD, commercial central business district overlay zoning district boundaries are generally outlined in the image below. The legal description and official zoning map of the overlay legally described on Attachment A to this ordinance (said attachment is not set out at length herein, but is on file in the office of the city clerk).

Figure 1 – CBD boundary map

Sec. 29-168. - CBD, Central business district overlay zoning district.

- (a) Purpose and intent. The purpose of the CBD, central business district overlay zoning district (hereinafter the "overlay district") is to provide guidance for future development in the specified area and to encourage continued successful business development in the downtown Cedar Falls area, particularly in the Main Street Parkade retail and service business area extending from First Street to Sixth Street. However, the overlay district may be extended over other nearby downtown areas. The overlay district is intended to allow land uses and to encourage appropriate building design standards in a manner that complements and strengthens the downtown retail and service business sector. Originally developed as a compact, multi-functional, walkable environment, the overlay is intended to support pedestrian access and use. The provisions of this section shall apply in addition to any other zoning district regulations and requirements in which the land may be classified. In case of conflict, the more specific standard shall apply.
- (b) Boundaries. The CBD, commercial central business district overlay zoning district boundaries are generally outlined in the image below. The legal description and official zoning map of the overlay legally described on Attachment A to this ordinance (said attachment is not set out at length herein, but is on file in the office of the city clerk).

Figure 1 - CBD boundary map