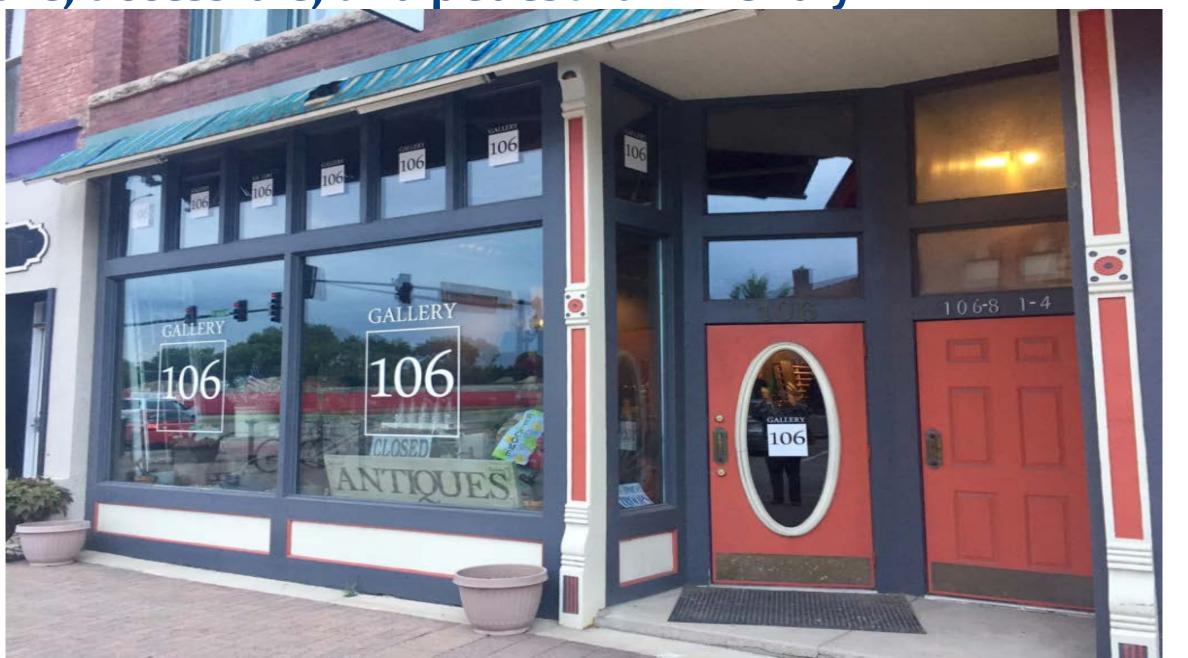

ncy repairs

# Proposed Change: Setback





# Proposed Change: Setback



# Changes: Building Composition



# Changes: Building Composition





## Changes: Building Composition





200 W 1st Street

River Place MU<sub>2</sub>

Façade

Storefront



## Changes: Windows

Clear and transparent windows invite views into the interior of the store





## Changes: Windows and Transparency



Storefront

### Meets standards



Storefront

200 W 1st Street

Council Committee 8-6-18

## Changes: Materials and Texture



Facade

## Changes: Materials and Texture

## Does not meet standards



200 W 1st Street

## Changes: Color Examples



Earth tone examples



Neutral tone examples

Other color Examples:



# Item 1

# Changes: Building Entry

Focus: safe, accessible, and pedestrian friendly



## Changes: Signage

## Highlights:

- Blade signs smaller projecting signs
- Window signs and film keep windows transparent
- Wall signs from 33% to 10%

# Code changes: Exceptions



**-4**6

- June 26<sup>th</sup> Meeting with Downtown Stakeholders
- July 25<sup>th</sup> P&Z public hearing and vote
- August 6<sup>th</sup> Committee of the Whole
- August 20<sup>th</sup> City Council sets public hearing
- September 3<sup>rd</sup> City Council public hearing and 1<sup>st</sup> reading
- September 17<sup>th</sup> City Council reading 2
- October 1<sup>st</sup> City Council reading 3 and adoption

# Questions



Daily Invoices for Council Meeting 8/6/18
ACCOUNT ACTIVITY LISTING PAGE

PREPARED 08/02/2018, 12:10:51 PROGRAM GM360L

ACCOUNTING PERIOD 12/2018

| ROUP PO          | ACCTGTRANSACT