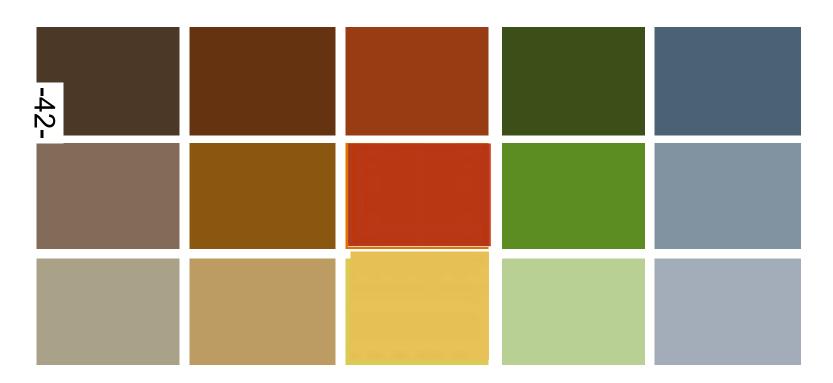

## Changes: Color Examples

Earth tone examples

Neutral tone examples

Other color Examples: