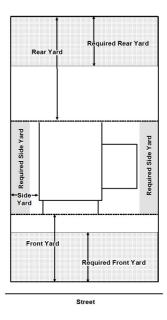

Yard, required means that portion of the front yard, side yard and rear yard as established by the setback requirements of the zoning district or of this chapter. It must be maintained in open, unobstructed space as measured from the property line to the required setback line except for allowable yard encroachments as outlined in section 29-83. If the building structure is located at the required setback line, then the setback distance shall be measured from the property line to the foundation of the structure. Refer to Figure 1.

Figure 1

*Yard, side* means a yard extending from the front yard to the rear yard and measured between the side lot lines and the nearest building.

(Ord. No. 2750, § 1, 7-11-11; Ord. No. 2837, § 1, 3-2-15; Ord. No. 2847, § 1, 7-20-15)