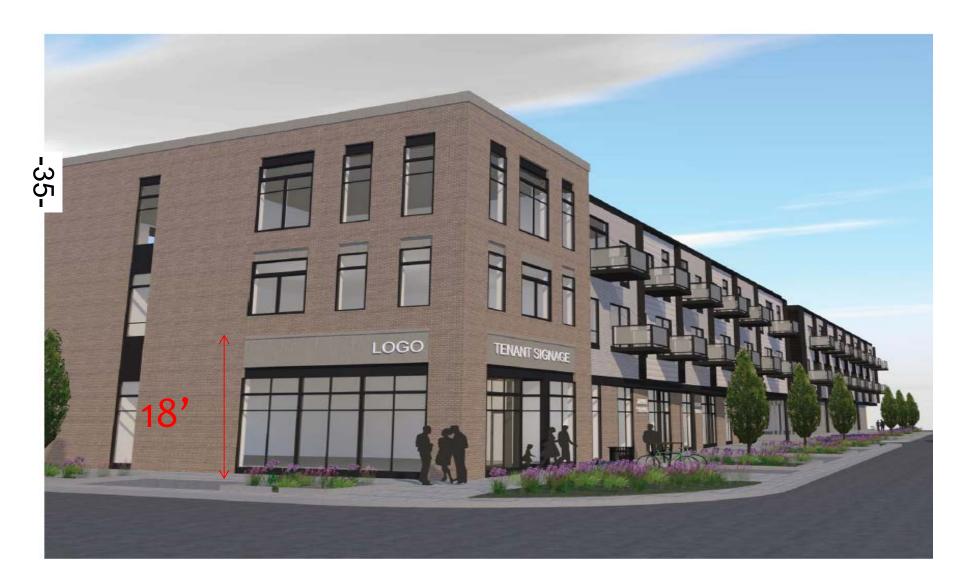

### Item 1.

Section 29-168: Central Business District Overlay Zoning:

- Existing residential buildings with up to seven units are exempted from the Planning & Zoning and City Council review process. Currently the overlay exempts only single unit homes in the district from the review process. With this amendment there are 9 other properties (7 duplexes, 1 four unit conversion, and 1 five-unit conversion) that would become exempt. All of these properties are on the outer edge of the overlay district. Staff, Community Main Street, and the stakeholders present at the July 25th, 2018 meeting agreed that it was unnecessary to make these individuals go through the Planning & Zoning Commission and City Council review process if they wished to make an improvement to their property. Any new residential dwellings proposed within the district will still be required to go through the review process.
- Allowing smaller front yard setbacks for new construction and improvements. Many older buildings in the district are already closer to the street then the current code allows, creating a more urban and walkable environment. To keep this character throughout the district it is being proposed that all new commercial buildings in any zoning district within the overlay will be built to the front and corner of lots with a minimum front setback of 0 and a maximum front setback of 10 feet. For residential buildings the minimum front yard setback is decreased from 25 feet to 10 feet. This will allow for more flexibility for development and allow smaller lots to be better utilized. For commercial buildings this change also encourages parking to be placed behind a building to further promote walkability in the district.
- Adding building composition regulations. The proposed language of this section
  considers how a new building is physically composed. These proposed amendments
  are what City Staff and CMS have already been holding developers accountable for
  but have never been clearly outlined in the code. In order for the code to be more
  objective it was agreed to include language specific to these best practices of building
  composition. These amendments include:
  - The use of vertical breaks or bays in order to break up long building walls. This can be done in multiple ways, including the grouping of windows or breaks in the wall plane.
  - To avoid flat, continuous, and overly long upper floor facades, the maximum length of a wall plane of the façade is 60 feet. Articulation between continuous upper floor façade sections shall be accomplished by recessing the façade 1 foot minimum for a distance of at least 10 feet. At their July 25, 2018 meeting the Planning and Zoning Commission requested that the minimum requirement for the wall recession be changed from two feet to one foot.
  - Standards that will require or encourage elements that provide visual interest and emphasize the storefront.
  - Implementing a 14-foot minimum first floor commercial floor height. This is a best practice that has been shown to not only make commercial spaces more competitive but also protect and encourage a variety of commercial uses being able to utilize a space.
- Adding window and transparency requirements. These changes promote transparent
  windows at the pedestrian level of a storefront to invite views into the interior of the
  store. This is a common best practice that is necessary for a pedestrian-friendly
  shopping environment.

### (4) Building Composition (See Figure 2):

- (i) To create visual interest and visually break up long building walls, facades on buildings greater than 50 feet in length shall be divided vertically into bays. Façade bays shall be a minimum of 20 feet wide and a maximum 40 feet wide. The bays shall be distinctive but tied visually together by a rhythm of repeating vertical elements, such as window groupings, pilasters, window bays, balconies, changes in building materials and textures, and/or by varying the wall plane of the façade.
- (ii) To avoid flat, continuous, and overly long upper floor facades, the maximum length of a wall plane of the façade is 60 feet. Articulation between continuous upper floor façade sections shall be accomplished by recessing the façade 1 foot minimum for a distance of at least 10 feet. This recessed section would count as a façade bay per paragraph (i), even if the width is less than 20 feet.
- (iii) Storefronts in mixed-use buildings shall be distinguished from the upper floors by a horizontal element, such as a cornice, band board, or soldier course to create a distinctive base to the building.
- (iv) For all mixed-use and commercial buildings, the minimum ground floor, floor-to structural ceiling height is 14 feet.