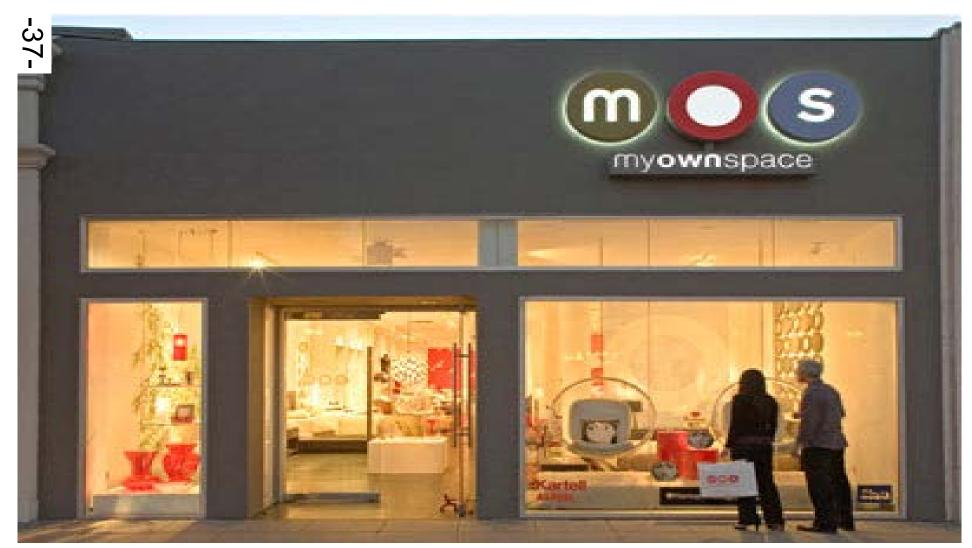

on and official zoning map of the overlay legally described on Attachment A to this ordinance (said attachment is not set out at length herein, but is on file in the office of the city clerk).



Figure 1 - CBD boundary map

# Proposed Changes: Applicability

All new and substantially improved structures within the overlay

### Exemptions:

- Single-unit and multi-unit dwellings containing less than 7 units
- Routine repair or replacement
- Emergency repairs

# Proposed Change: Setback





# Proposed Change: Setback



# Changes: Building Composition



# Changes: Building Composition





## Changes: Building Composition





200 W 1st Street

River Place MU<sub>2</sub>

Façade

Storefront



## Changes: Windows

Clear and transparent windows invite views into the interior of the store





## Changes: Windows and Transparency



Storefront

### Meets standards



Storefront

200 W 1st Street

Council Committee 8-6-18

## Changes: Materials and Texture



Facade

## Changes: Materials and Texture

## Does not meet standards



200 W 1st Street

## Changes: Color Examples



Earth tone examples



Neutral tone examples

Other color Examples:



# Item 1

# Changes: Building Entry

Focus: safe, accessible, and pedestrian friendly



## Changes: Signage

## Highlights:

- Blade signs smaller projecting signs
- Window signs and film keep windows transparent
- Wall signs from 33% to 10%

# Code changes: Exceptions



**-4**6

- June 26<sup>th</sup> Meeting with Downtown Stakeholders
- July 25<sup>th</sup> P&Z public hearing and vote
- August 6<sup>th</sup> Committee of the Who