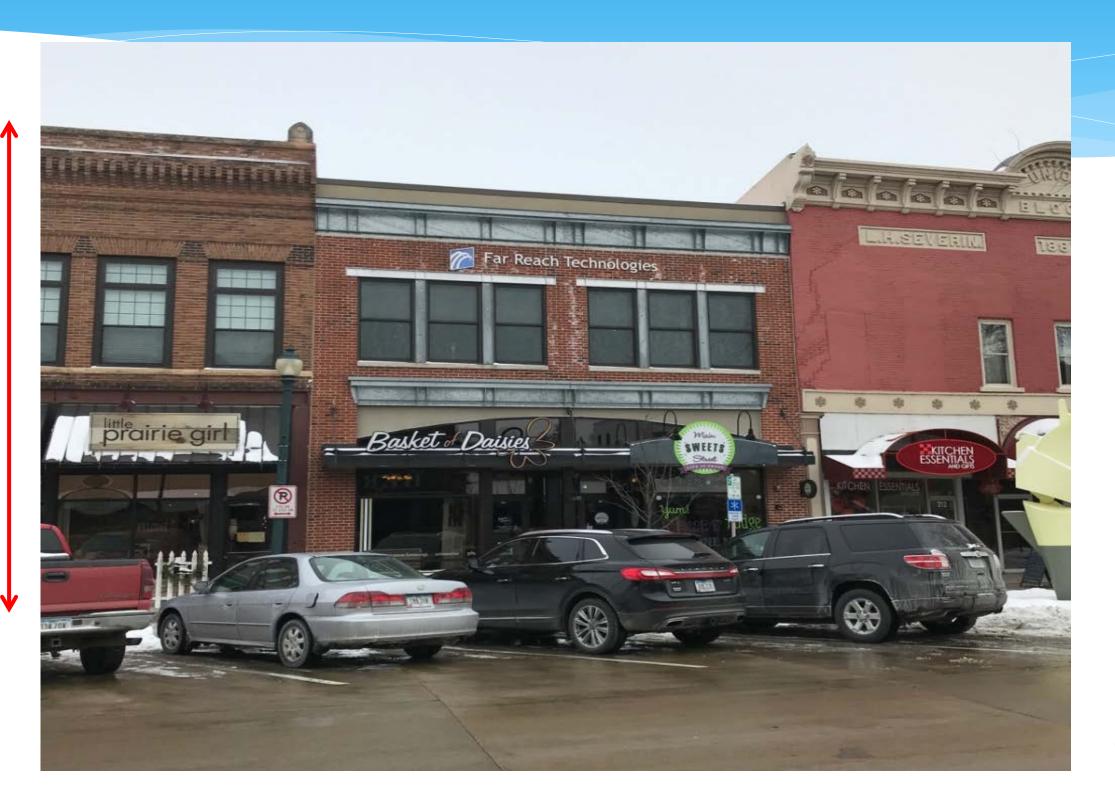

### Item 1.

Section 29-168: Central Business District Overlay Zoning:

- Existing residential buildings with up to seven units are exempted from the Planning & Zoning and City Council review process. Currently the overlay exempts only single unit homes in the district from the review process. With this amendment there are 9 other properties (7 duplexes, 1 four unit conversion, and 1 five-unit conversion) that would become exempt. All of these properties are on the outer edge of the overlay district. Staff, Community Main Street, and the stakeholders present at the July 25th, 2018 meeting agreed that it was unnecessary to make these individuals go through the Planning & Zoning Commission and City Council review process if they wished to make an improvement to their property. Any new residential dwellings proposed within the district will still be required to go through the review process.
- Allowing smaller front yard setbacks for new construction and improvements. Many older buildings in the district are already closer to the street then the current code allows, creating a more urban and walkable environment. To keep this character throughout the district it is being proposed that all new commercial buildings in any zoning district within the overlay will be built to the front and corner of lots with a minimum front setback of 0 and a maximum front setback of 10 feet. For residential buildings the minimum front yard setback is decreased from 25 feet to 10 feet. This will allow for more flexibility for development and allow smaller lots to be better utilized. For commercial buildings this change also encourages parking to be placed behind a building to further promote walkability in the district.
- Adding building composition regulations. The proposed language of this section
  considers how a new building is physically composed. These proposed amendments
  are what City Staff and CMS have already been holding developers accountable for
  but have never been clearly outlined in the code. In order for the code to be more
  objective it was agreed to include language specific to these best practices of building
  composition. These amendments include:
  - The use of vertical breaks or bays in order to break up long building walls. This can be done in multiple ways, including the grouping of windows or breaks in the wall plane.
  - To avoid flat, continuous, and overly long upper floor facades, the maximum length of a wall plane of the façade is 60 feet. Articulation between continuous upper floor façade sections shall be accomplished by recessing the façade 1 foot minimum for a distance of at least 10 feet. At their July 25, 2018 meeting the Planning and Zoning Commission requested that the minimum requirement for the wall recession be changed from two feet to one foot.
  - Standards that will require or encourage elements that provide visual interest and emphasize the storefront.
  - Implementing a 14-foot minimum first floor commercial floor height. This is a best practice that has been shown to not only make commercial spaces more competitive but also protect and encourage a variety of commercial uses being able to utilize a space.
- Adding window and transparency requirements. These changes promote transparent
  windows at the pedestrian level of a storefront to invite views into the interior of the
  store. This is a common best practice that is necessary for a pedestrian-friendly
  shopping environment.

### (4) Building Composition (See Figure 2):

- (i) To create visual interest and visually break up long building walls, facades on buildings greater than 50 feet in length shall be divided vertically into bays. Façade bays shall be a minimum of 20 feet wide and a maximum 40 feet wide. The bays shall be distinctive but tied visually together by a rhythm of repeating vertical elements, such as window groupings, pilasters, window bays, balconies, changes in building materials and textures, and/or by varying the wall plane of the façade.
- (ii) To avoid flat, continuous, and overly long upper floor facades, the maximum length of a wall plane of the façade is 60 feet. Articulation between continuous upper floor façade sections shall be accomplished by recessing the façade 1 foot minimum for a distance of at least 10 feet. This recessed section would count as a façade bay per paragraph (i), even if the width is less than 20 feet.
- (iii) Storefronts in mixed-use buildings shall be distinguished from the upper floors by a horizontal element, such as a cornice, band board, or soldier course to create a distinctive base to the building.
- (iv) For all mixed-use and commercial buildings, the minimum ground floor, floor-to structural ceiling height is 14 feet.