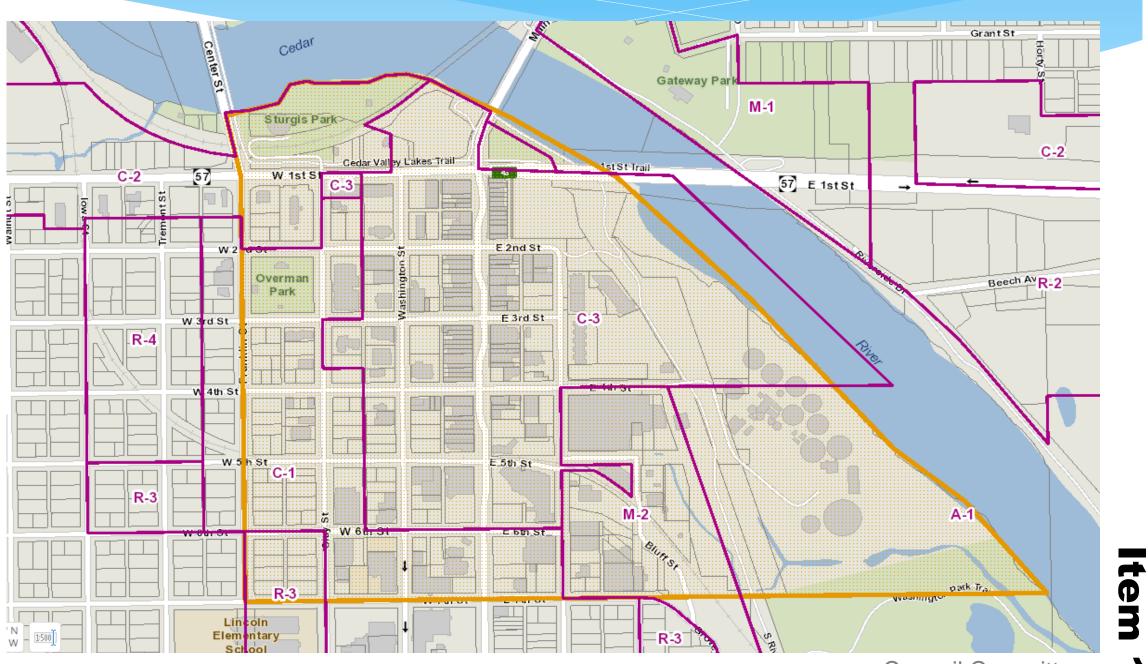

- (a) Purpose and intent. The purpose of the CBD, central business district overlay zoning district (hereinafter the "overlay district") is to provide guidance for future development in the specified area and to encourage continued successful business development in the downtown Cedar Falls area, particularly in the Main Street Parkade retail and service business area extending from First Street to Sixth Street. However, the overlay district may be extended over other nearby downtown areas. The overlay district is intended to allow land uses and to encourage appropriate building design standards in a manner that complements and strengthens the downtown retail and service business sector. Originally developed as a compact, multi-functional, walkable environment, the overlay is intended to support pedestrian access and use. The provisions of this section shall apply in addition to any other zoning district regulations and requirements in which the land may be classified. In case of conflict, the more specific standard shall apply.
- (b) Boundaries. The CBD, commercial central business district overlay zoning district boundaries are generally outlined in the image below. The legal description and official zoning map of the overlay legally described on Attachment A to this ordinance (said attachment is not set out at length herein, but is on file in the office of the city clerk).

Figure 1 – CBD boundary map

Sec. 29-168. - CBD, Central business district overlay zoning district.

- (a) Purpose and intent. The purpose of the CBD, central business district overlay zoning district (hereinafter the "overlay district") is to provide guidance for future development in the specified area and to encourage continued successful business development in the downtown Cedar Falls area, particularly in the Main Street Parkade retail and service business area extending from First Street to Sixth Street. However, the overlay district may be extended over other nearby downtown areas. The overlay district is intended to allow land uses and to encourage appropriate building design standards in a manner that complements and strengthens the downtown retail and service business sector. Originally developed as a compact, multi-functional, walkable environment, the overlay is intended to support pedestrian access and use. The provisions of this section shall apply in addition to any other zoning district regulations and requirements in which the land may be classified. In case of conflict, the more specific standard shall apply.
- (b) Boundaries. The CBD, commercial central business district overlay zoning district boundaries are generally outlined in the image below. The legal description and official zoning map of the overlay legally described on Attachment A to this ordinance (said attachment is not set out at length herein, but is on file in the office of the city clerk).

Figure 1 - CBD boundary map