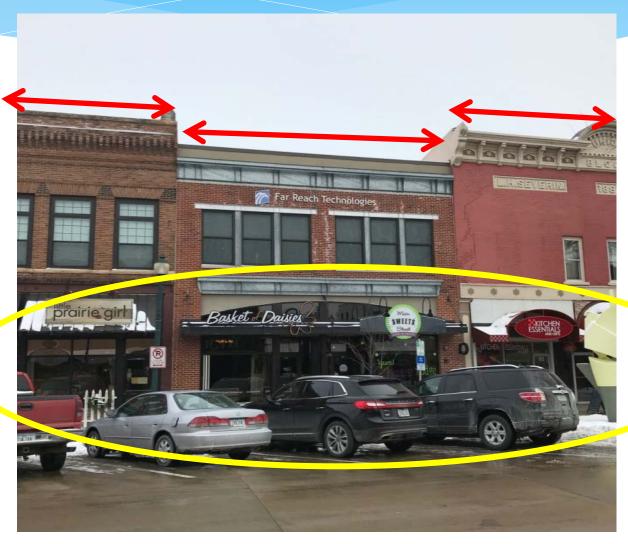

### Item 1.

Section 29-168: Central Business District Overlay Zoning:

- Existing residential buildings with up to seven units are exempted from the Planning & Zoning and City Council review process. Currently the overlay exempts only single unit homes in the district from the review process. With this amendment there are 9 other properties (7 duplexes, 1 four unit conversion, and 1 five-unit conversion) that would become exempt. All of these properties are on the outer edge of the overlay district. Staff, Community Main Street, and the stakeholders present at the July 25th, 2018 meeting agreed that it was unnecessary to make these individuals go through the Planning & Zoning Commission and City Council review process if they wished to make an improvement to their property. Any new residential dwellings proposed within the district will still be required to go through the review process.
- Allowing smaller front yard setbacks for new construction and improvements. Many older buildings in the district are already closer to the street then the current code allows, creating a more urban and walkable environment. To keep this character throughout the district it is being proposed that all new commercial buildings in any zoning district within the overlay will be built to the front and corner of lots with a minimum front setback of 0 and a maximum front setback of 10 feet. For residential buildings the minimum front yard setback is decreased from 25 feet to 10 feet. This will allow for more flexibility for development and allow smaller lots to be better utilized. For commercial buildings this change also encourages parking to be placed behind a building to further promote walkability in the district.
- Adding building composition regulations. The proposed language of this section
  considers how a new building is physically composed. These proposed amendments
  are what City Staff and CMS have already been holding developers accountable for
  but have never been clearly outlined in the code. In order for the code to be more
  objective it was agreed to include language specific to these best practices of building
  composition. These amendments include:
  - The use of vertical breaks or bays in order to break up long building walls. This can be done in multiple ways, including the grouping of windows or breaks in the wall plane.
  - To avoid flat, continuous, and overly long upper floor facades, the maximum length of a wall plane of the façade is 60 feet. Articulation between continuous upper floor façade sections shall be accomplished by recessing the façade 1 foot minimum for a distance of at least 10 feet. At their July 25, 2018 meeting the Planning and Zoning Commission requested that the minimum requirement for the wall recession be changed from two feet to one foot.
  - Standards that will require or encourage elements that provide visual interest and emphasize the storefront.
  - Implementing a 14-foot minimum first floor commercial floor height. This is a best practice that has been shown to not only make commercial spaces more competitive but also protect and encourage a variety of commercial uses being able to utilize a space.
- Adding window and transparency requirements. These changes promote transparent
  windows at the pedestrian level of a storefront to invite views into the interior of the
  store. This is a common best practice that is necessary for a pedestrian-friendly
  shopping environment.